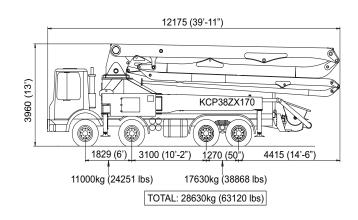

## **WEIGHT DIAGRAMS**

TOTAL: 25074kg (55280 lbs)

- \*Photos and drawings are for illustrative purpose only.
  \*Dimension will vary with different truck makers, models and specifications.
- \*Right to make technical amendments reserved.