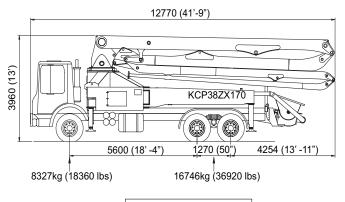

## **WEIGHT DIAGRAMS**

TOTAL: 25074kg (55280 lbs)

- \*Photos and drawings are for illustrative purpose only.
  \*Dimension will vary with different truck makers, models and specifications.
- \*Right to make technical amendments reserved.