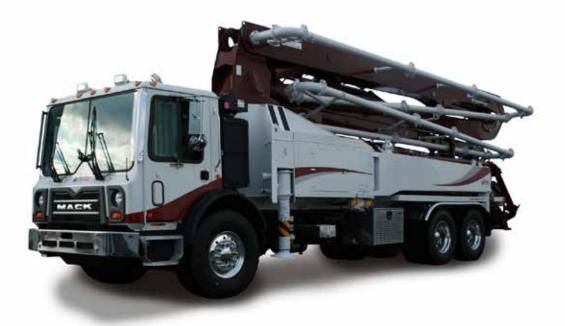

## TRUCK MOUNTED SPECIFICATIONS

Available: MR MACK, GRANITE MACK, PETERBILT, INTERNATIONAL, FREIGHTLINER.

Simply the Best.

<sup>\*</sup>Dimension will vary with different truck makes, models and specifications.