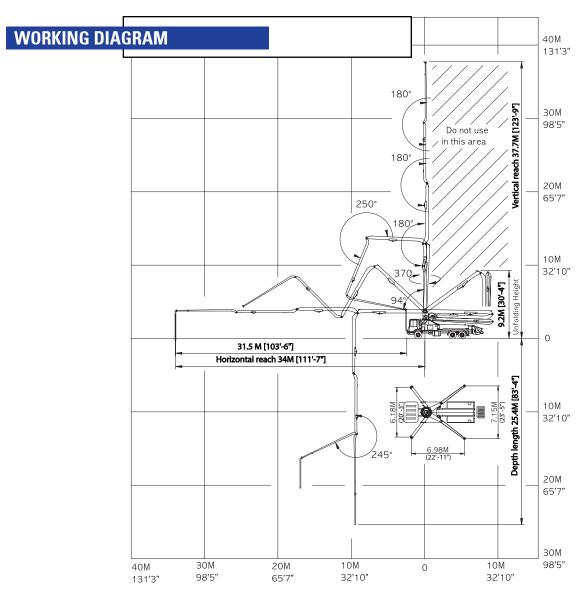

## KCP38ZX170

| BOOM SPECIFICATIONS       |                          |             |  |
|---------------------------|--------------------------|-------------|--|
| Vertical reach            | 37.7 M                   | (123′ 9″)   |  |
| Horizontal reach          | 34 M                     | (111' 7")   |  |
| Reach from front of truck | 31.5 M                   | (103′ 6″)   |  |
| Unfolding height          | 9.2 M                    | (30' 4")    |  |
| Section articulation      | 94° / 180° / 250° / 245° |             |  |
| Rotation                  | 370°                     |             |  |
| Delivery line             | 125 mm                   | (5")        |  |
| Proportional boom         | Yes                      |             |  |
| End hose length           | 3.5 M                    | (11' 6")    |  |
| Outrigger spread-front    | 6.18 M                   | (20' 3")    |  |
| Outrigger spread-rear     | 7.15 M                   | (23′ 5″)    |  |
| Max. outrigger weight     | 23,500 kg                | (51809 lbs) |  |