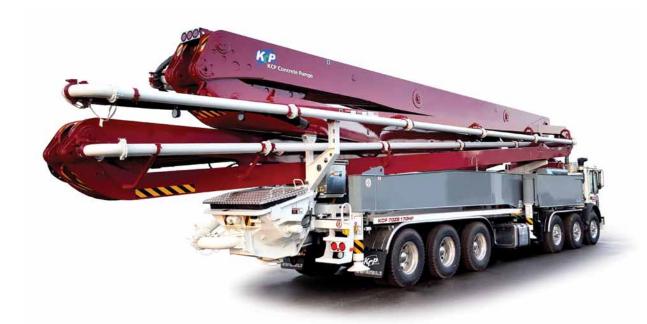

# P CONCRETE PUMPS



### KCP70ZS5170HP

| BOOM SPECIFICATION        | NS          |               |
|---------------------------|-------------|---------------|
| Vertical reach            | 69.45 M     | (228' 3")     |
| Horizontal reach          | 65.22 M     | [214' 2"]     |
| Reach from front of truck | 61.90 M     | (203' 3")     |
| Unfolding height          | 15.6 M      | (51' 2")      |
| Section articulation      | 92°/180°/20 | 00°/180°/200° |
| Rotation                  | 370°        |               |
| Delivery line             | 125mm       | (5")          |
| Proportional boom         | Yes         |               |
| End hose length           | 3.5 M       | [11' 6"]      |
| Outrigger spread-front    | 13.7M       | (45')         |
| Outrigger spread-rear     | 13.63 M     | [44' 9"]      |