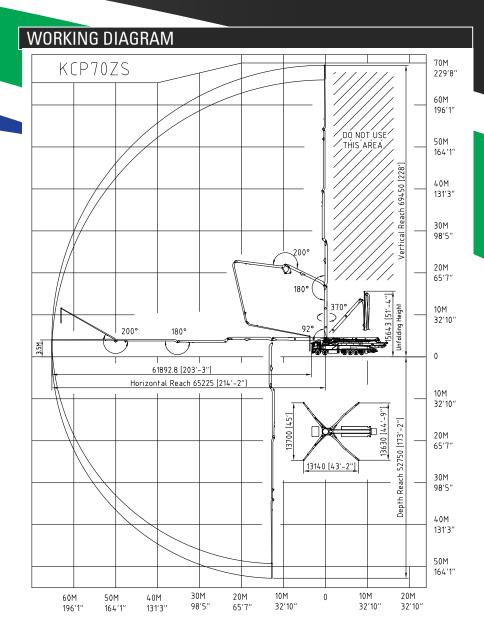

### KCP70ZS5170HP

| BOOM SPECIFICATION        | NS          |               |
|---------------------------|-------------|---------------|
| Vertical reach            | 69.45 M     | (228' 3")     |
| Horizontal reach          | 65.22 M     | [214' 2"]     |
| Reach from front of truck | 61.90 M     | (203' 3")     |
| Unfolding height          | 15.6 M      | (51' 2")      |
| Section articulation      | 92°/180°/20 | 00°/180°/200° |
| Rotation                  | 370°        |               |
| Delivery line             | 125mm       | (5")          |
| Proportional boom         | Yes         |               |
| End hose length           | 3.5 M       | [11' 6"]      |
| Outrigger spread-front    | 13.7M       | (45')         |
| Outrigger spread-rear     | 13.63 M     | [44' 9"]      |
| Max. outrigger weight     | 55,000 kg   | (121,254 lbs) |